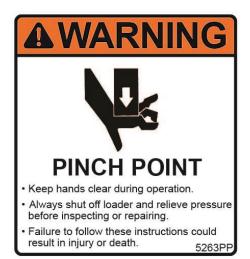

#### 5263PP - PINCH POINT WARNING LABEL

Always keep hands clear of grapple when skid loader hydraulic system is operational.