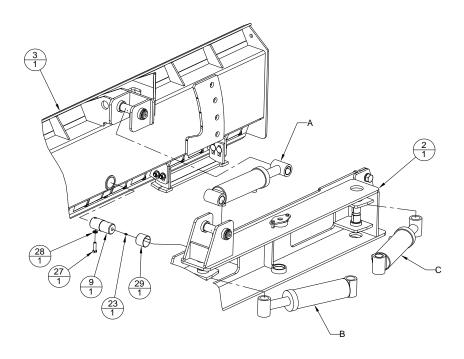

### Features of V-Loc Dozer Blade includes:

- 3 1/2" bore, 8" stroke cylinders with 1 3/4" rods and 1 9/16" cylinder pins.
- 2 1/8" diameter pivot pin and oscillation pin.
- · Bushings at all pivot locations.
- Heavy duty frame with adjustable skid shoes.
- 5/8" x 8" double bevel, reversible wear edge.
- 30° blade angle, left or right discharge and tilts 10°.
- Recommended for skid loaders with a lift capacity greater than 1800 lb.
- The roll and yaw functions of the V-Loc Blade are controlled by the auxiliary hydraulics on the skid loader.

| MODEL                                            | DZR72                    | DZR84 | DZR96 |  |
|--------------------------------------------------|--------------------------|-------|-------|--|
| Overall Width (Inches)                           | 74                       | 98    |       |  |
| Height: Overall / Blade                          | 28.1 / 25.8              |       |       |  |
| Overall Depth (Inches)                           | 38                       |       |       |  |
| Blade Angle (Degrees)                            | +/- 30                   |       |       |  |
| Width at Full Angle (Inches)                     | 64.1                     | 74.5  | 84.9  |  |
| Blade Oscillation (Degrees)                      | +/- 10                   |       |       |  |
| Moldboard Thickness (Inches)                     | 0.375                    |       |       |  |
| Cutting Edge (Inches)                            | 5/8 x 8 Bolt-on          |       |       |  |
| Cylinder Bore / Stroke (Inches)                  | 3.5 / 8.0                |       |       |  |
| Pins: Cylinder / Hinge /<br>Oscillation (Inches) | 1.563 / 2.125 / 2.125    |       |       |  |
| Approximate Weight (Pounds)                      | 1510 1575 1640           |       |       |  |
| Recommended Loader Capacity                      | Greater than 1800 pounds |       |       |  |