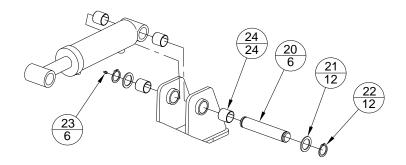

### Features of V-Loc Dozer Blade includes:

- 3 1/2" bore, 8" stroke cylinders with 1 3/4" rods and 1 9/16" cylinder pins.
- 2 1/8" diameter pivot pin and oscillation pin.
- · Bushings at all pivot locations.
- Heavy duty frame with adjustable skid shoes.
- 5/8" x 8" double bevel, reversible wear edge.
- 30° blade angle, left or right discharge and tilts 10°.
- Recommended for skid loaders with a lift capacity greater than 1800 lb.
- The roll and yaw functions of the V-Loc Blade are controlled by the auxiliary hydraulics on the skid loader.

| MODEL                                            | DZR72                    | DZR84 | DZR96 |  |
|--------------------------------------------------|--------------------------|-------|-------|--|
| Overall Width (Inches)                           | 74                       | 98    |       |  |
| Height: Overall / Blade                          | 28.1 / 25.8              |       |       |  |
| Overall Depth (Inches)                           | 38                       |       |       |  |
| Blade Angle (Degrees)                            | +/- 30                   |       |       |  |
| Width at Full Angle (Inches)                     | 64.1                     | 74.5  | 84.9  |  |
| Blade Oscillation (Degrees)                      | +/- 10                   |       |       |  |
| Moldboard Thickness (Inches)                     | 0.375                    |       |       |  |
| Cutting Edge (Inches)                            | 5/8 x 8 Bolt-on          |       |       |  |
| Cylinder Bore / Stroke (Inches)                  | 3.5 / 8.0                |       |       |  |
| Pins: Cylinder / Hinge /<br>Oscillation (Inches) | 1.563 / 2.125 / 2.125    |       |       |  |
| Approximate Weight (Pounds)                      | 1510 1575 1640           |       |       |  |
| Recommended Loader Capacity                      | Greater than 1800 pounds |       |       |  |