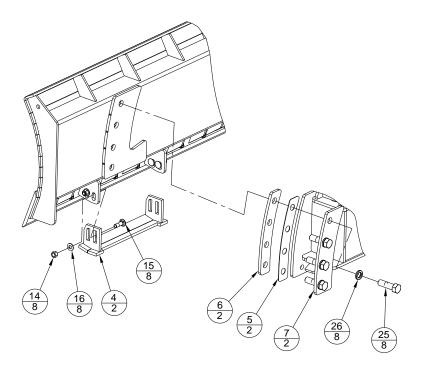

### **Maintenance**

#### \*Every 10 hours of operation

- Grease pivot pin (2 fittings), oscillation pin, and cylinder pins (9 grease fittings total).
- Inspect all fasteners. Make sure they are in place and holding mating parts securely.
- Inspect cylinders, hydraulic fittings, and hoses for leaks and damage.
   Replace as needed. Make sure skid loader is shut off and hydraulic pressure is relieved before checking for leaks. <a href="Never">Never</a> use hands to check for high pressure hydraulic leaks.

### \*Every 50 hours of operation

- Check that cylinder, pivot and oscillation pins are secure.
- Check for loose, worn, or missing parts. Repair or replace as needed.
- Check cutting edge wear. Reverse or replace edge as needed.
- Contact your dealer for replacement parts.