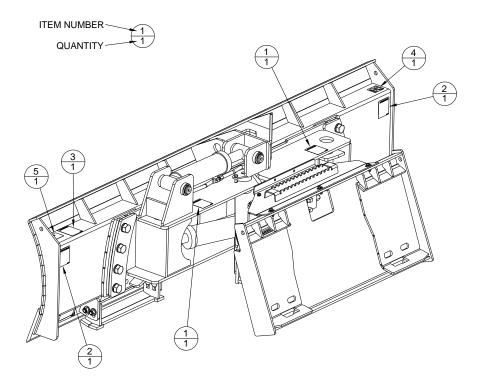

## Dozer Blade Label Parts List

| ITEM | PART NO.   | QTY | DESCRIPTION                |
|------|------------|-----|----------------------------|
| 1    | DD-LB-5263 | 2   | PINCH POINT WARNING LABEL  |
| 2    | DD-LB-5264 | 2   | CRUSH HAZARD WARNING LABEL |
| 3    | DD-LB-5265 | 1   | HYDRAULIC WARNING LABEL    |
|      | DD-LB-9397 | 1   | 72 WIDTH LABEL             |
| 4    | DD-LB9399  |     | 84 WIDTH LABEL             |
|      | DD-LB9401  |     | 96 WIDTH LABEL             |
| 5    | DD-SNT     | 1   | SERIAL NUMBER TAG          |