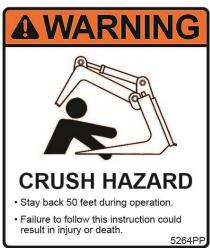

#### 5264PP - CRUSH HAZARD WARNING LABEL

Always stay clear of grapple jaws. Never inspect grapple with skid loader running or with jaws open.