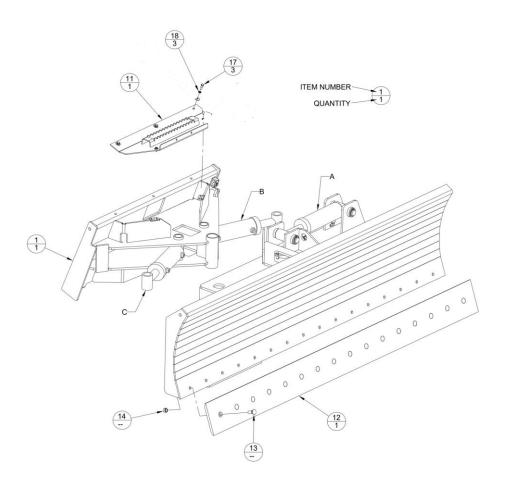

### Features of V-Loc Dozer Blade includes:

- 3 1/2" bore, 8" stroke cylinders with 1 3/4" rods and 1 9/16" cylinder pins.
- 2 1/8" diameter pivot pin and oscillation pin.
- · Bushings at all pivot locations.
- Heavy duty frame with adjustable skid shoes.
- 5/8" x 8" double bevel, reversible wear edge.
- 30° blade angle, left or right discharge and tilts 10°.
- Recommended for skid loaders with a lift capacity greater than 1800 lb.
- The roll and yaw functions of the V-Loc Blade are controlled by the auxiliary hydraulics on the skid loader.

| MODEL                                            | DZR72                    | DZR84 | DZR96 |  |
|--------------------------------------------------|--------------------------|-------|-------|--|
| Overall Width (Inches)                           | 74                       | 98    |       |  |
| Height: Overall / Blade                          | 28.1 / 25.8              |       |       |  |
| Overall Depth (Inches)                           | 38                       |       |       |  |
| Blade Angle (Degrees)                            | +/- 30                   |       |       |  |
| Width at Full Angle (Inches)                     | 64.1                     | 74.5  | 84.9  |  |
| Blade Oscillation (Degrees)                      | +/- 10                   |       |       |  |
| Moldboard Thickness (Inches)                     | 0.375                    |       |       |  |
| Cutting Edge (Inches)                            | 5/8 x 8 Bolt-on          |       |       |  |
| Cylinder Bore / Stroke (Inches)                  | 3.5 / 8.0                |       |       |  |
| Pins: Cylinder / Hinge /<br>Oscillation (Inches) | 1.563 / 2.125 / 2.125    |       |       |  |
| Approximate Weight (Pounds)                      | 1510 1575 1640           |       |       |  |
| Recommended Loader Capacity                      | Greater than 1800 pounds |       |       |  |