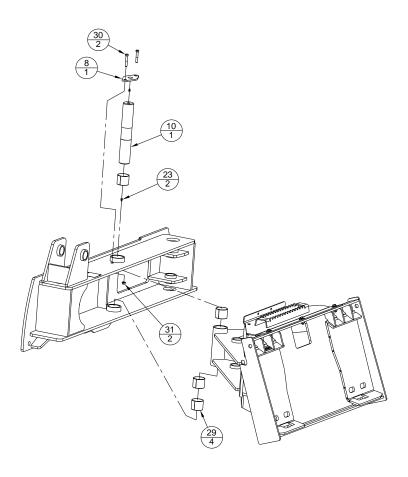

### Features of V-Loc Dozer Blade includes:

- 3 1/2" bore, 8" stroke cylinders with 1 3/4" rods and 1 9/16" cylinder pins.
- 2 1/8" diameter pivot pin and oscillation pin.
- · Bushings at all pivot locations.
- Heavy duty frame with adjustable skid shoes.
- 5/8" x 8" double bevel, reversible wear edge.
- 30° blade angle, left or right discharge and tilts 10°.
- Recommended for skid loaders with a lift capacity greater than 1800 lb.
- The roll and yaw functions of the V-Loc Blade are controlled by the auxiliary hydraulics on the skid loader.

| MODEL                                            | DZR72                    | DZR84 | DZR96 |  |
|--------------------------------------------------|--------------------------|-------|-------|--|
| Overall Width (Inches)                           | 74                       | 98    |       |  |
| Height: Overall / Blade                          | 28.1 / 25.8              |       |       |  |
| Overall Depth (Inches)                           | 38                       |       |       |  |
| Blade Angle (Degrees)                            | +/- 30                   |       |       |  |
| Width at Full Angle (Inches)                     | 64.1                     | 74.5  | 84.9  |  |
| Blade Oscillation (Degrees)                      | +/- 10                   |       |       |  |
| Moldboard Thickness (Inches)                     | 0.375                    |       |       |  |
| Cutting Edge (Inches)                            | 5/8 x 8 Bolt-on          |       |       |  |
| Cylinder Bore / Stroke (Inches)                  | 3.5 / 8.0                |       |       |  |
| Pins: Cylinder / Hinge /<br>Oscillation (Inches) | 1.563 / 2.125 / 2.125    |       |       |  |
| Approximate Weight (Pounds)                      | 1510 1575 1640           |       |       |  |
| Recommended Loader Capacity                      | Greater than 1800 pounds |       |       |  |