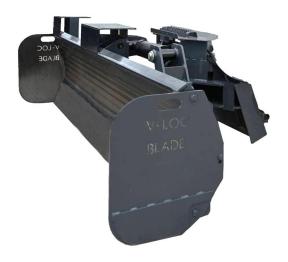

### Features of V-Loc Dozer Blade includes:

- 3 1/2" bore, 8" stroke cylinders with 1 3/4" rods and 1 9/16" cylinder pins.
- 2 1/8" diameter pivot pin and oscillation pin.
- · Bushings at all pivot locations.
- Heavy duty frame with adjustable skid shoes.
- 5/8" x 8" double bevel, reversible wear edge.
- 30° blade angle, left or right discharge and tilts 10°.
- Recommended for skid loaders with a lift capacity greater than 1800 lb.
- The roll and yaw functions of the V-Loc Blade are controlled by the auxiliary hydraulics on the skid loader.

| MODEL                                            | DZR72                    | DZR84 | DZR96 |  |
|--------------------------------------------------|--------------------------|-------|-------|--|
| Overall Width (Inches)                           | 74                       | 98    |       |  |
| Height: Overall / Blade                          | 28.1 / 25.8              |       |       |  |
| Overall Depth (Inches)                           | 38                       |       |       |  |
| Blade Angle (Degrees)                            | +/- 30                   |       |       |  |
| Width at Full Angle (Inches)                     | 64.1                     | 74.5  | 84.9  |  |
| Blade Oscillation (Degrees)                      | +/- 10                   |       |       |  |
| Moldboard Thickness (Inches)                     | 0.375                    |       |       |  |
| Cutting Edge (Inches)                            | 5/8 x 8 Bolt-on          |       |       |  |
| Cylinder Bore / Stroke (Inches)                  | 3.5 / 8.0                |       |       |  |
| Pins: Cylinder / Hinge /<br>Oscillation (Inches) | 1.563 / 2.125 / 2.125    |       |       |  |
| Approximate Weight (Pounds)                      | 1510 1575 1640           |       |       |  |
| Recommended Loader Capacity                      | Greater than 1800 pounds |       |       |  |